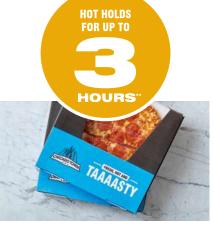

# Subs

Our Chicago Town Subs are the perfect single-serve, hand-held pizza. Cooking in as little as 2 minutes\* they're quick to serve with no preparation required.

- · Chicago Town branding options
- · Can be hot held for up to 3 hours\*\*
- · Available in Cheese and Tomato and Meat Feast
- · Fluffy on the inside, crispy on the outside

#### THE RANGE

- Available in 4 tasty flavours: Margherita • Salame • Prosciutto • Verdure
- 8.5 x 19cm in size
- Fit 7 snacks per GN tray
- Cooking in as little as 2 minutes straight from frozen\*
- Fermented light and airy dough gives a delicious, crisp Italian taste and texture
- The perfect size for singular serve, lunch meal deal or when on the go
- Offers operational simplicity, suitable for a mixed skill level workforce
- Hot holds for up to 3 hours in leading hot hold equipment

\*In accelerated ovens
\*\*In leading hot hold equipment

The Raw Dough Base delivers an authentically homemade pizza taste, perfect for unique customisation. Cooked from frozen in minutes, it offers endless possibilities for tapping into menu trends and driving additional spend through upselling opportunities.