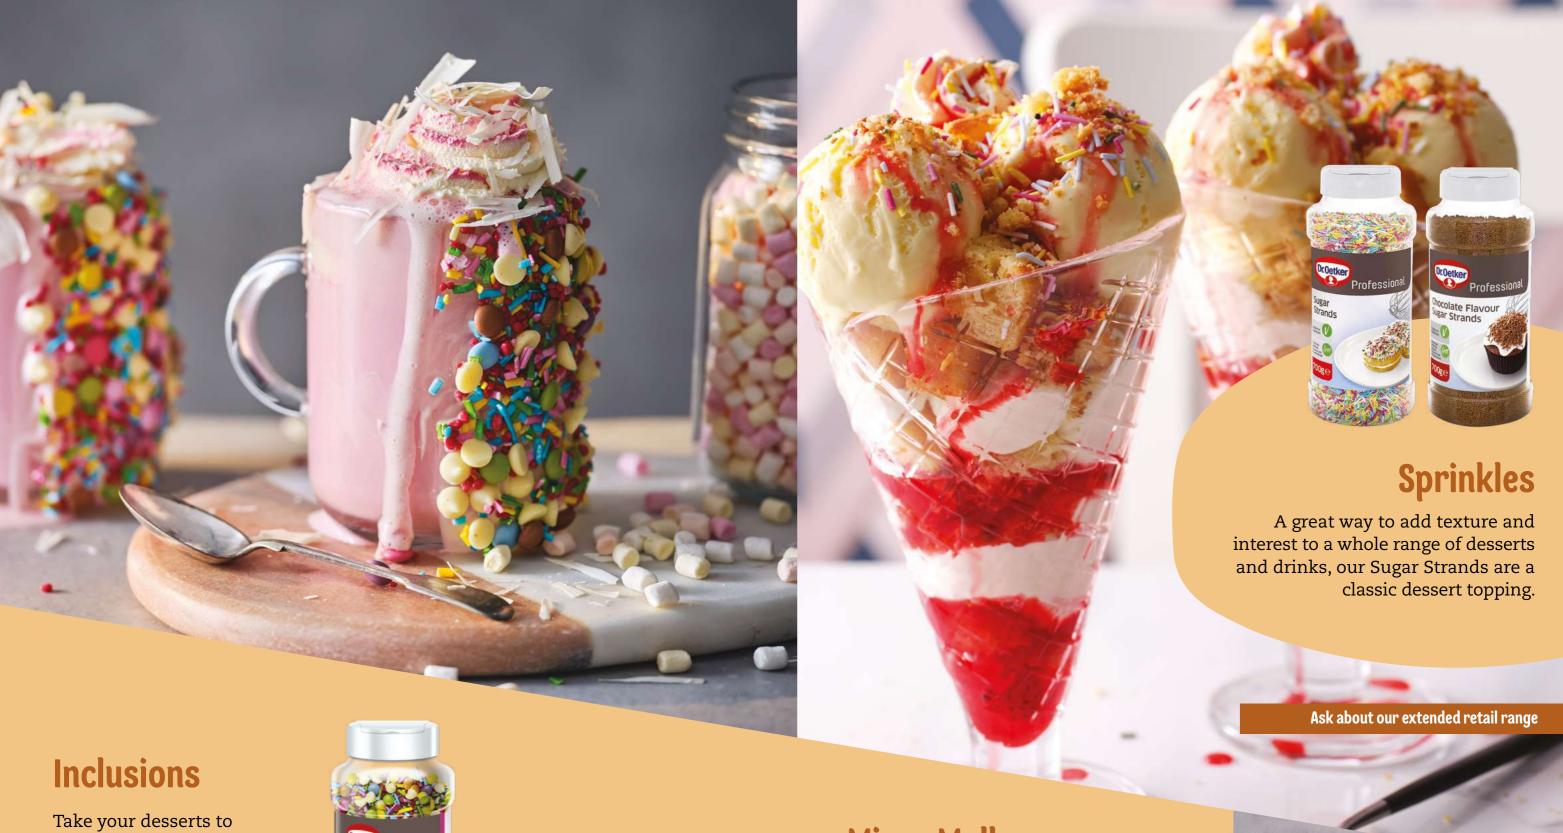

Take your desserts to the next level with our Inclusions range. A bakestable and ready-to-be sprinkled product that combines bold aesthetics and taste, exciting your customers and helping you drive incremental spend.

#### Rainbow Chocolate Chip Mix 850g

Includes real white chocolate chips, multicoloured crunchy chocolate beans, sugar strands and strawberry flavour crunch. Multitexture, colour and flavour.