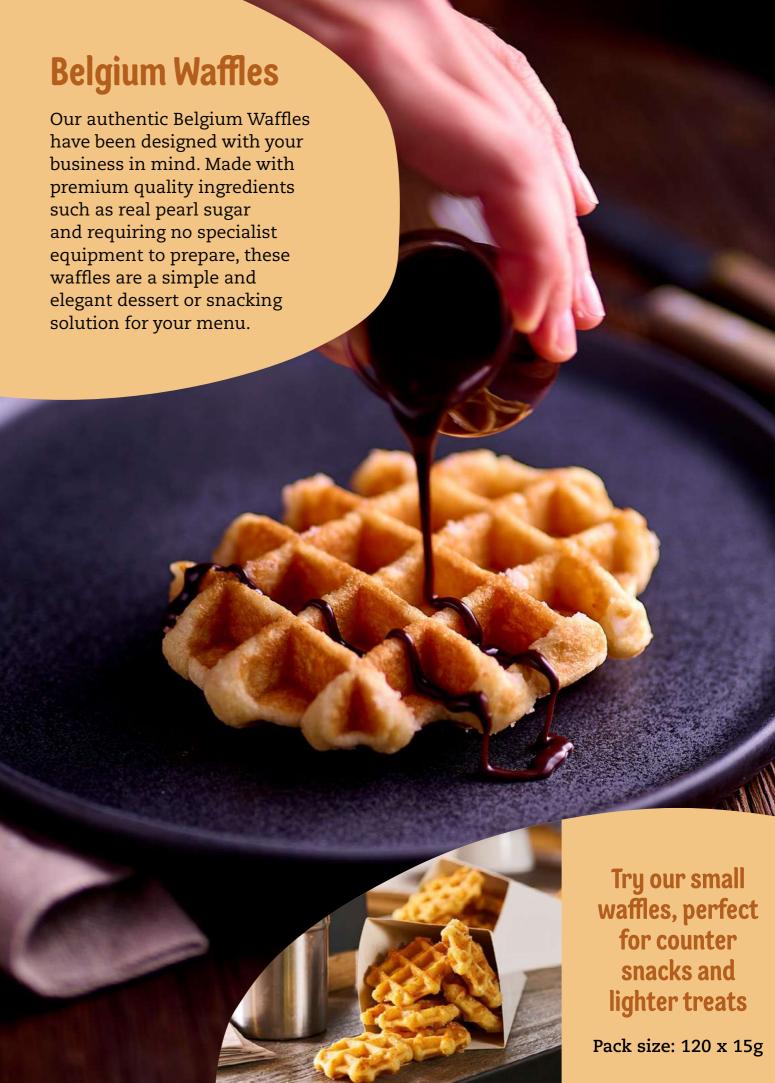

rfect for topping desserts and milkshakes
- The cocoa is Rainforest Alliance Certified
- Recyclable packaging
- 750g bags: White 20% cocoa, Milk 25% cocoa, Dark 50% cocoa

Ask about our extended retail range



American Pancakes

Pack size: 40 x 50g

Light and airy, our traditional, ready-made American Pancakes can help to add that extra bit of authenticity to your menu. We bake all our pancakes on an oven plate to give them the classic plump, fluffy texture that makes them perfect across multiple day parts as well as habitual snacking moments.

## **Dutch Pancakes**

Available in 23cm or 30cm Pack size: 40 x 50g

Simply heat before serving for ultimate operational ease. The perfect base for sweet and savoury flavour combinations, our Dutch Pancakes will work seamlessly across your menu.





Take your desserts to the next level with our Inclusions range. A bakestable and ready-to-be sprinkled product that combines bold aesthetics and taste, exciting your customers and helping you drive incremental spend.



#### Rainbow Chocolate Chip Mix 850g

Includes real white chocolate chips, multicoloured crunchy chocolate beans, sugar strands and strawberry flavour crunch. Multitexture, colour and flavour.

## **Micro Mallows**

Our Micro Mallows are made from a medley of colour: pink, white, yellow and peach. Their miniature size make them the perfect addition to any cake mixture, sweet treat or hot drink





#### Sodium Bicarbonate

A gentle raising agent for use in gingerbread, parkin, cookies, soda bread and a wide range of other recipes



#### Gluten-Free **Baking Powder**

A