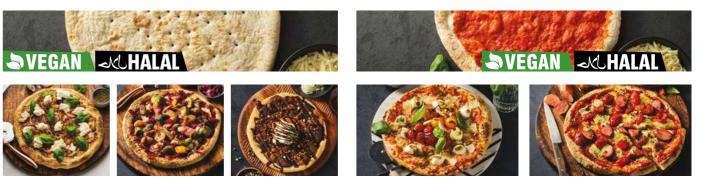

#### Puro 11.5"

Pre-baked in a stone oven using extra-long fermented dough, it not only tastes great, but also has an authentic hand-stretched appearance that is ideal for starters, mains, and desserts

#### Pomodoro 11.5"

Topped with our signature tomato sauce to compliment a range of toppings

#### Margherita 11.5"

Our simple and effective, fully-topped solution made using our signature tomato sauce and fine Mozzarella cheese

#### Salame 11.5"

Topped with our signature tomato sauce, fine Mozzarella cheese, and high-quality salame

#### Spicy Salame 11.5"

Topped with our signature tomato sauce, fine Mozzarella cheese, Calabrese salame, and chilli peppers

#### BBQ Chicken 11.5"

Topped with our signature tomato and BBQ sauces, fine Mozzarella cheese, marinated chicken, and red onions

#### Prosciutto 11.5"

Topped with our signature tomato sauce, fine Mozzarella cheese, and cooked ham

#### Four Cheese 11.5"

Topped with our signature tomato sauce, fine Mozzarella cheese, blue cheese, Provolone and Emmental

#### Veggie Medley 11.5"

Topped with our signature tomato sauce, fine Mozzarella cheese, and grilled vegetables

## Vegan Spinach & Pumpkin 11.5"

Topped with our signature tomato sauce, creamy grated coconut topping, roasted pumpkin and spinach

#### Meat Feast 11.5"

Topped with our signature tomato sauce, ham, salame, mushrooms and fine Mozzarella cheese

#### Beef Fajita 11.5"

Topped with our signature tomato sauce, minced beef, grilled peppers, onions and fine Mozzarella cheese

#### Margherita Piccola 8.5"

A smaller version of our Margherita, topped with our signature tomato sauce and fine Mozzarella cheese

#### Salame Piccola 8.5"

A smaller version of our Salame, topped with our signature tomato sauce, fine Mozzarella cheese and salame