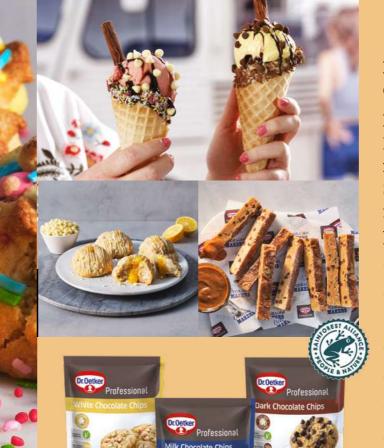

# **Chocolate Chips**

Dr. Oetker Professional White, Milk & Dark Chocolate Chips

Made with real cocoa solids, the Dr. Oetker Professional Real Chocolate Chips range is perfect for all catering needs and uses. Suitable as an inclusion in your bakes or easily melted to drizzle over your dessert for the perfect finish.

- Real Chocolate
- Bake-stable & perfect for coating, drizzling and enrobing
- Perfect for topping desserts and milkshakes
- The cocoa is Rainforest Alliance Certified
- Recyclable packaging
- 750g bags: White 20% cocoa, Milk 25% cocoa, Dark 50% cocoa