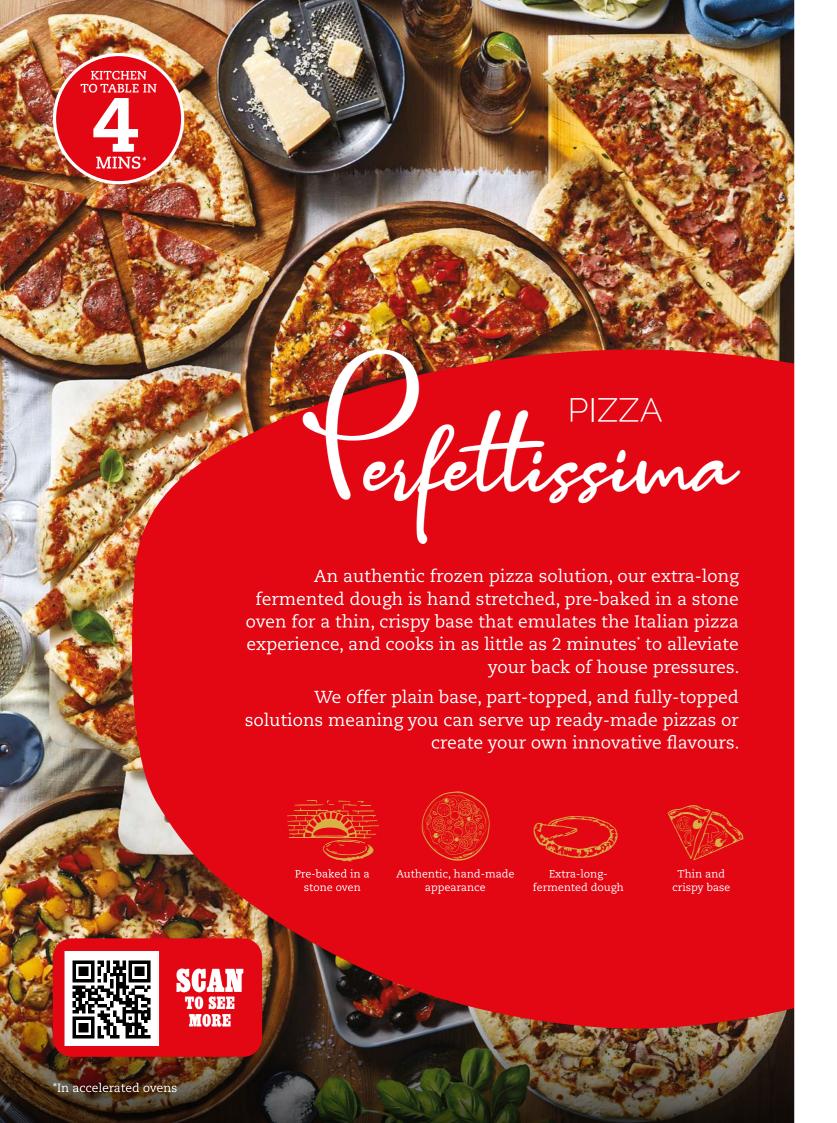

#### Puro 11.5"

Pre-baked in a stone oven using extra-long fermented dough, it not only tastes great, but also has an authentic hand-stretched appearance that is ideal for starters, mains, and desserts