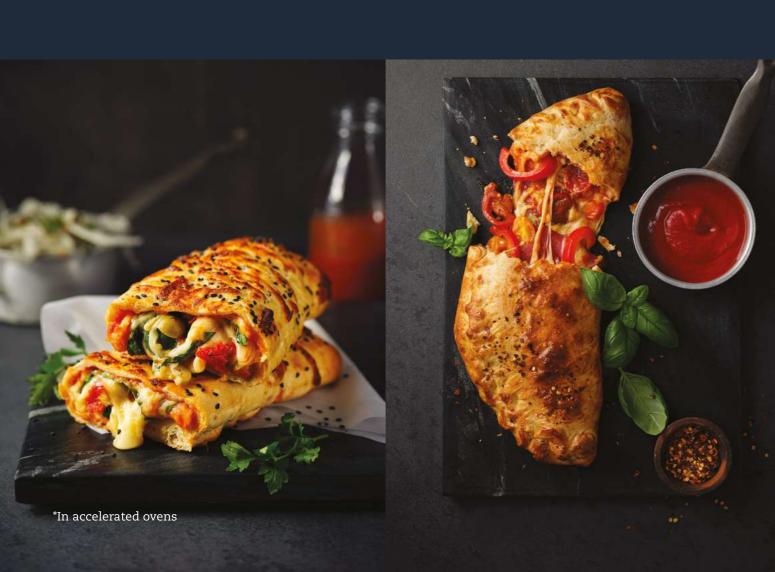

#### Chicago Town Tear 'n' Share

Cheesy doughballs, stuffed with a gooey cheese garlic sauce