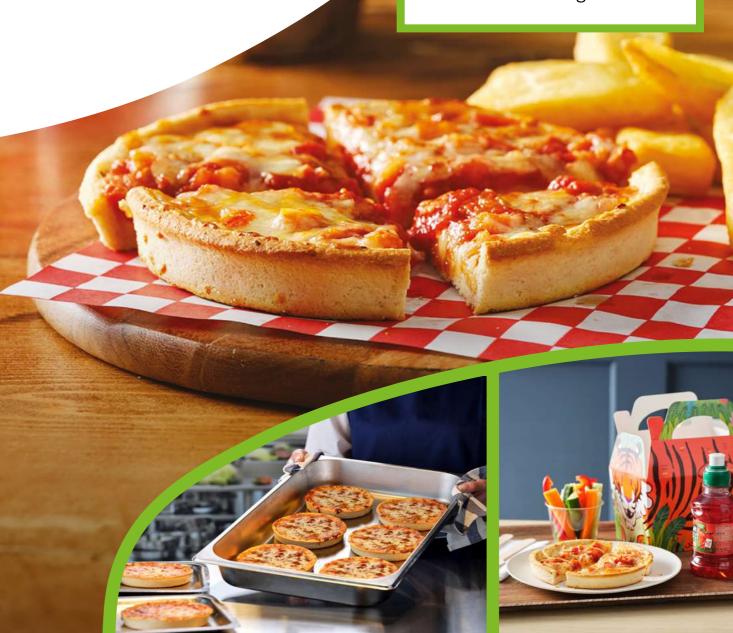

<sup>\*\*</sup>In leading hot hold equipment

PIZZA? YEAH, WE GO TO TOWN ON IT

DEEP DISH

YEAH, WE GO TO TOWN ON IT

Our Chicago Town Deep dish range is so versatile that it works perfectly on kids' menus and as a lighter meal option.

Our 5" base is packed full of quality ingredients like our signature tomato sauce, creamy Mozzarella, Monterey Jack, mature Cheddar, and pepperoni to make two irresistible flavours.

Chicago Town Deep Dish Four Cheese 5"

Ask us about our new upcoming flavours

Mozzarella, Emmental, Monterey Jack and mature Cheddar

Chicago Town

Deep Dish Pepperoni 5"

Mozzarella and pepperoni

Perfect as a lighter snack option or on school lunch menus, the 1-of-5-aday Deep Dish Pizza combines great taste and quality as well as including added nutritional benefits.