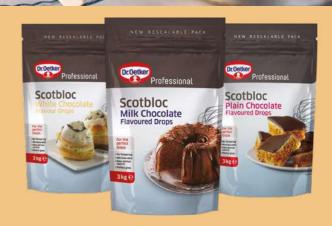

Available in three flavours, these Scotbloc chocolate flavoured drops require no tempering and can be used over a wide temperature range for endless baking possibilities. Try mixing with food colouring gels to make marvellous creations!