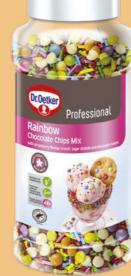

#### Rainbow Chocolate Chip Mix 850g

Includes real white chocolate chips, multicoloured crunchy chocolate beans, sugar strands and strawberry flavour crunch. Multitexture, colour and flavour.