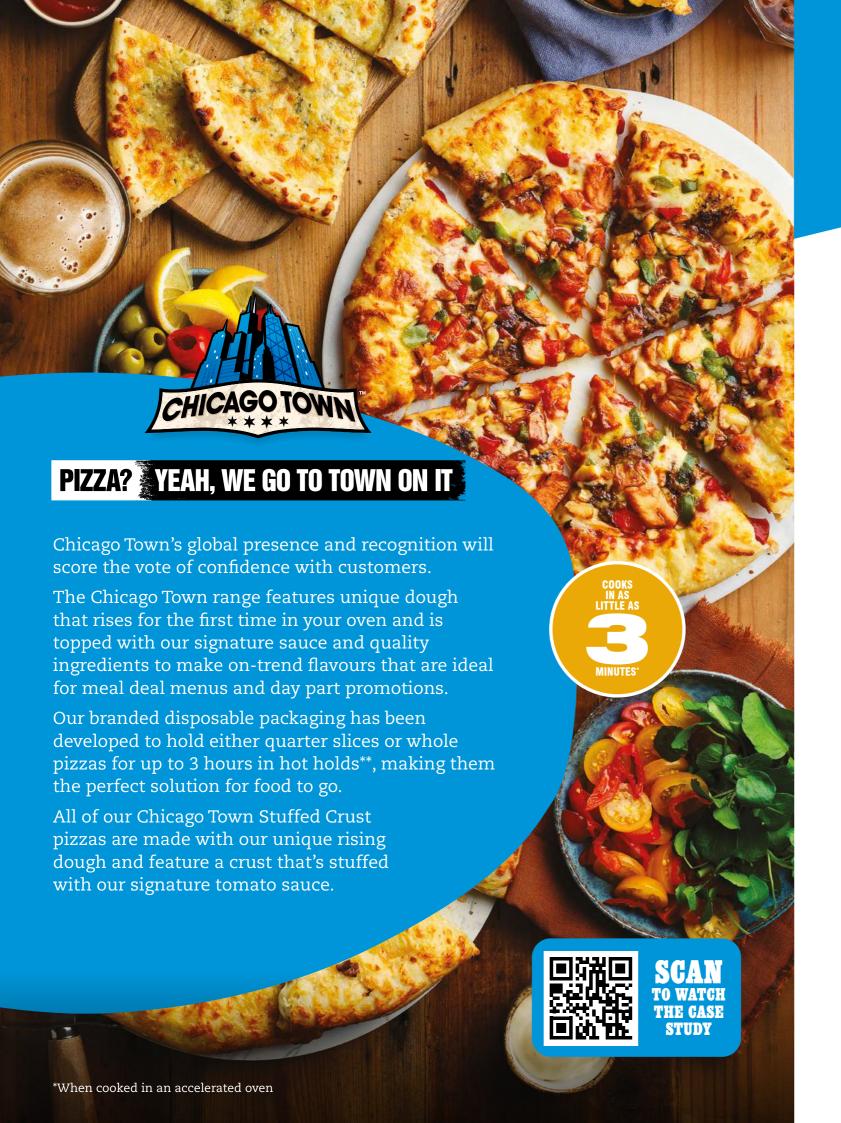

#### Chicago Town BBQ Stuffed Crust Memphis Pulled Pork 12"

Loaded with gooey Mozzarella, Memphis BBQ Pork, fried onions and sweetcorn