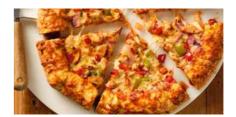

#### Chicago Town Tear 'n' Share

Cheesy doughballs, stuffed with a gooey cheese garlic sauce