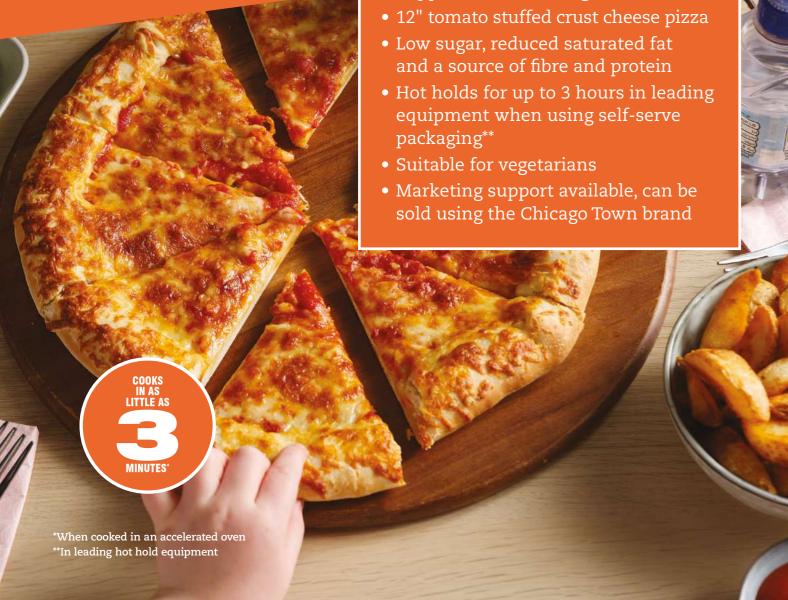

#### Chicago Town Tomato Stuffed Crust Loaded Cheese 12"

A delicious blend of Mozzarella, Monterey Jack, mature Cheddar and Emmental

<sup>\*\*</sup>In leading hot hold equipment

PIZZA? YEAH, WE GO TO TOWN ON IT

DEEP DISH

YEAH, WE GO TO TOWN ON IT

Our Chicago Town Deep dish range is so versatile that it works perfectly on kids' menus and as a lighter meal option.