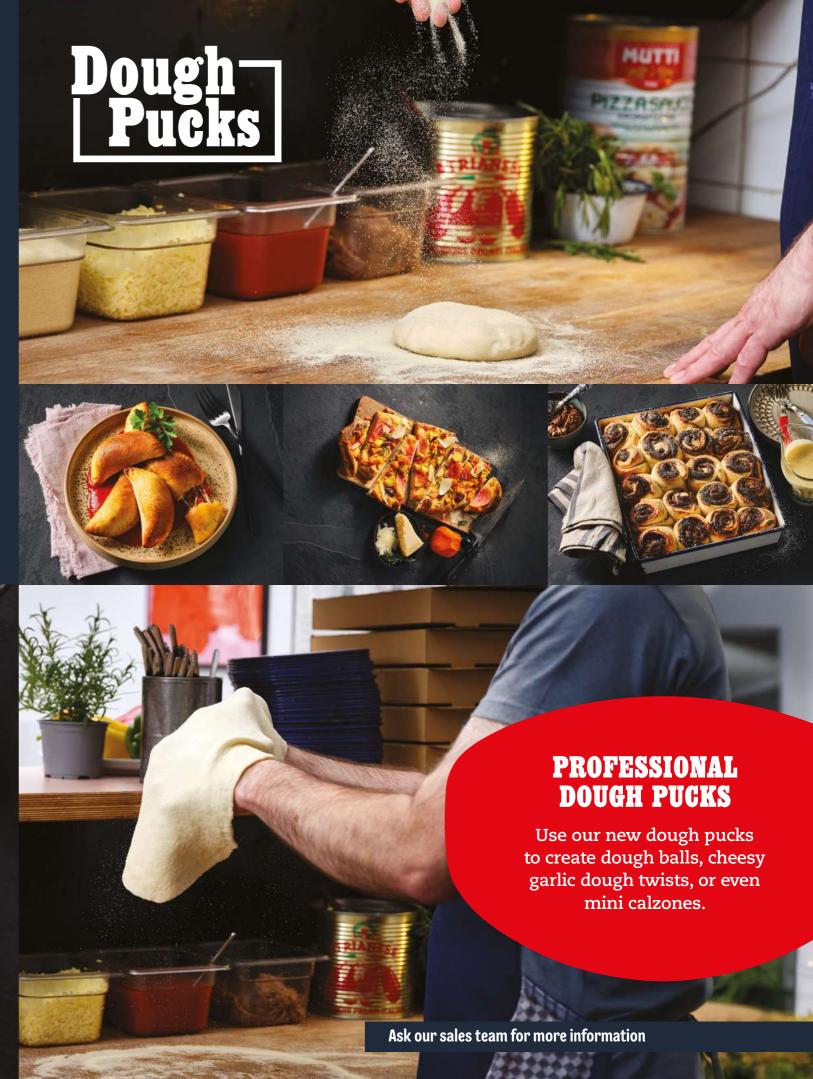

a taste, perfect for unique customisation. Cooked from frozen in minutes, it offers endless possibilities for tapping into menu trends and driving additional spend through upselling opportunities.

The versatile base comes topped with a tomato passata to compliment any topping, as well as providing the ideal solution for quality and personalisation across day parts.

## **SVEGAN**

#### WHY RAW DOUGH BASE?

- Cooks straight from frozen in as little as 2.5 minutes\*
- Unique rising dough pizza base
- Delivers an authentic, freshly-baked quality
- No hassle and no wastage caused by frozen dough pucks
- Frozen and semi-prepared for an ideal time-saving solution, with reduced kitchen touchpoints
- Great for meal deals, day-part promotions and driving incremental spend
- Suitable for vegans





# Desserts are what we do

Desserts are central to Dr. Oetker Professional. From humble beginnings selling individually weighed bags of baking powder to now, a trusted household name decades in the making, we understand exactly what businesses need to create the next groundbreaking bake.

Desserts are on the rise and customers are looking for aesthetic, delicious, indulgent bakes. Whether you're making from scratch or adding finishing touches to pre-baked goods, our baking range has what you need.



Available in three flavours, these Scotbloc chocolate flavoured drops require no tempering and can be used over a wide temperature range for endless baking possibilities. Try mixing with food colouring gels to make marvellous creations!





# **Chocolate Chips**

Dr. Oetker Professional Whi