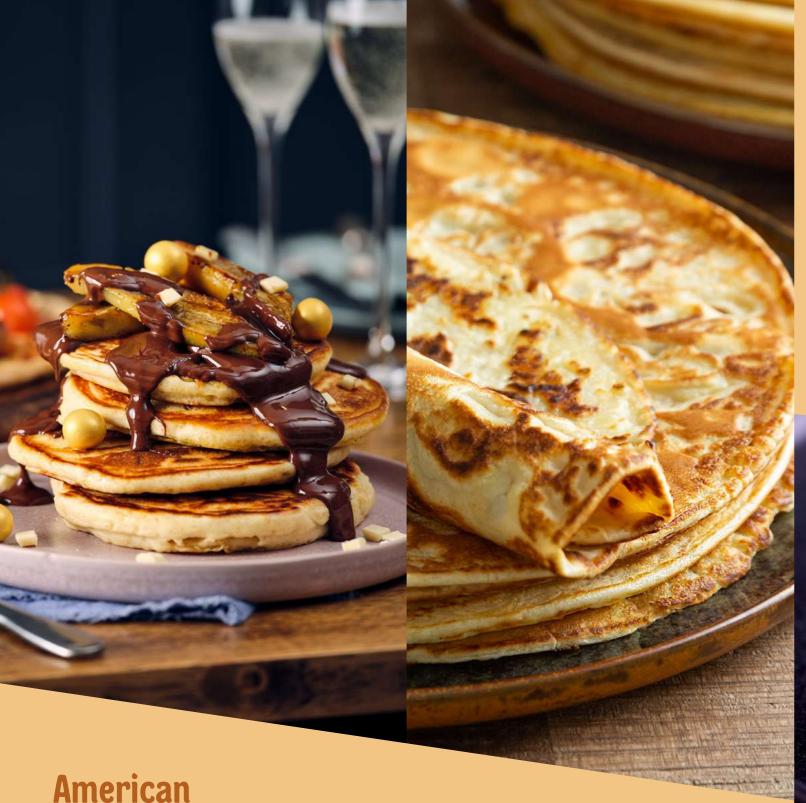

Ask about our extended retail range

American Pancakes

Pack size: 40 x 50g

Light and airy, our traditional, ready-made American Pancakes can help to add that extra bit of authenticity to your menu. We bake all our pancakes on an oven plate to give them the classic plump, fluffy texture that makes them perfect across multiple day parts as well as habitual snacking moments.

## **Dutch Pancakes**

Available in 23cm or 30cm Pack size: 40 x 50g

Simply heat before serving for ultimate operational ease. The perfect base for sweet and savoury flavour combinations, our Dutch Pancakes will work seamlessly across your menu.