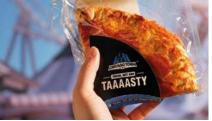

# Subs

Our Chicago Town Subs are the perfect single-serve, hand-held pizza. Cooking in as little as 2 minutes\* they're quick to serve with no preparation required.

- · Chicago Town branding options
- · Can be hot held for up to 3 hours\*\*
- · Available in Cheese and Tomato and Meat Feast
- · Fluffy on the inside, crispy on the outside

#### THE RANGE

- Available in 4 tasty flavours: Margherita • Salame • Prosciutto • Verdure
- 8.5 x 19cm in size
- Fit 7 snacks per GN tray
- Cooking in as little as 2 minutes straight from frozen\*
- Fermented light and airy dough gives a delicious, crisp Italian taste and texture
- The perfect size for singular serve, lunch meal deal or when on the go
- Offers operational simplicity, suitable for a mixed skill level workforce
- Hot holds for up to 3 hours in leading hot hold equipment