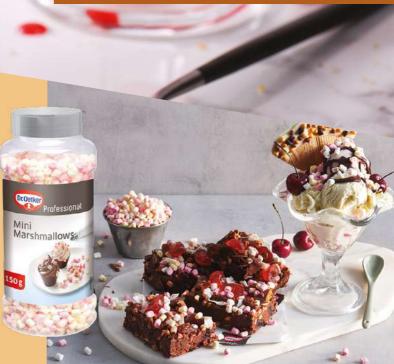

## **Micro Mallows**

Our Micro Mallows are made from a medley of colour: pink, white, yellow and peach. Their miniature size make them the perfect addition to any cake mixture, sweet treat or hot drink